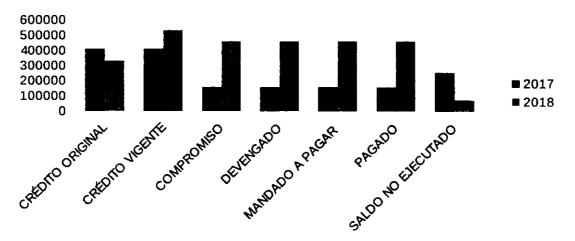

# Comparacion de Gastos Devengados del Ejercicio 2018 respecto al 2017

|                            | 20               | 18               |         | 20:              |                  |         |
|----------------------------|------------------|------------------|---------|------------------|------------------|---------|
|                            | Credito vigente  | Devengado        | % ejec. | Credito vigente  | Devengado        | % ejec. |
| Inc. 1 – Personal          | \$414.731.257.00 | \$412.474.773.88 | 99.46%  | \$384.760.618.00 | \$346.642.648.02 |         |
| Inc. 2 – Bs. De Consumo    | \$6.754.740.00   | \$5.451.252,38   |         |                  |                  |         |
| Inc. 3 – Ss. No personales | \$186.656.400.00 | \$174.073.957.95 | 93.26%  | \$112.007.040.00 | \$90.609.058.07  | 80.90%  |
| Inc. 4 – Biens de Uso      | \$60,205,100,00  |                  |         | \$92.905.100.00  | \$7.778.813.53   | 8.37%   |
|                            | \$668.347.497,00 | \$596.940.073,38 |         | \$598.343.138,00 | \$448,766,880,80 |         |

2018 (89,32%)

2017 (75%)

■ Devengado

En el presente gráfico, se observa las ejecuciones totales de gastos correspondiente al ejercicio 2018 y su comparación con el ejercicio 2017. En el ejercicio bajo análisis se ejecuto el 89,32% del total del crédito vigente, mientras que en el año 2017, dicho valor se ubicó en 75,00%. Como puede observarse en el cuadro precedente, al igual que en el ejercicio anterior, las partidas con mayor porcentaje de ejecución respecto del total, refiere a los incisos 1 y 3.

**■** Crédito Vigente

"2019 – Año del Centenario del Nacimiento de Eva Duarte de Perón"