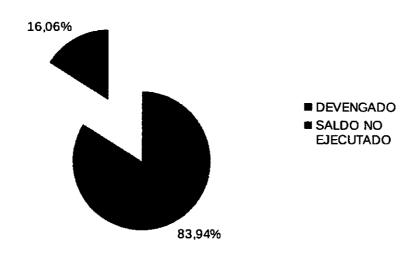

### 9- Gráficos Demostrativos

En el siguiente gráfico se puede apreciar la significatividad de los subsidios dentro del Inciso 5 – Transferencias de la Administración Pública Provincial.

El 16% del inciso 5 del a la Administración Pública Provincial (\$ 11.719.787.600,65 al 03/04/19) se destina a subsidios. Se debe tener en cuenta que dentro del 84% restante se encuentran incluidas las transferencias en concepto de coparticipación a las municipalidades.