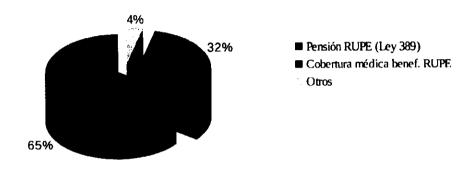

### Ministerio Jefatura de Gabinete:

| 6.759.861,07   |
|----------------|
| 190.161.463,10 |
| 93.047.662,58  |
| 3.949.000,00   |
| 207.742,00     |
|                |

En su mayor parte, los subsidios otorgados durante el ejercicio 2018 por este Ministerio, corresponden al Régimen Único de Pensiones Especiales (RUPE) Ley N.º 389 y su cobertura medica. Dicha pensión esta destinada a personas con vejez, discapacidad, menores desamparados, personas graciables y ex-combatientes, no incluidos en otros regímenes.

Ministerio Jefatura de Gabinete

Importancia de la pensión RUPE - Ejercicio 2018

Se envió Nota Externa Nº 808/19, Letra: TCP-GCS de fecha 05/04/19, solicitando al Sr. Ministro Jefe de Gabinete, y por su intermedio a quien corresponda, a fin de que remita información acerca de la rendición y aprobación mediante el correspondiente acto administrativo de los subsidios ejecutados en el ejercicio 2018.

En base a la información suministrada por el Ministerio, mediante Nota Nº 82/19, Letra: S.G.A. y F. y Nota Nº 357/19, Letra: S.C. - M.J.G., se puede concluir que el 99,3% de los subsidios se encuentran rendidos y su rendición aprobaba por acto administrativo emanado de funcionario competente.