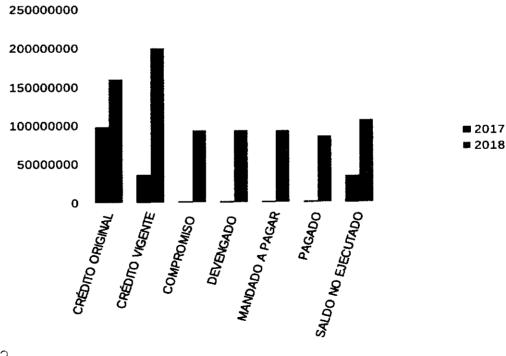

# Comparación de Recursos Ejecutados del Ejercicio 2018 respecto al 2017

|                                                                   | 20               | 18                       | % Ejec. |
|-------------------------------------------------------------------|------------------|--------------------------|---------|
|                                                                   | Form. Definit.   | Ejecutado                | 1       |
| INGRESOS NO TRIBUTARIOS                                           | \$0.00           | \$4.396.204.03           |         |
| CONTRIBUCIONES<br>FIGURATIVAS PARA FINANCIAR<br>GASTOS CORRIENTES | \$608.142.397.00 | <b>\$</b> 570.832.598,24 |         |
| CONTRIBUCIONES<br>FIGURATIVAS PARA FINANCIAR<br>GASTOS DE CAPITAL | \$60.205.100,00  | \$4.941.470,26           |         |
| TOTAL                                                             | \$668,347,497,00 | \$580.170.272,53         | 86.81%  |

| 20                       | 2017                   |        |  |  |  |  |  |
|--------------------------|------------------------|--------|--|--|--|--|--|
| Form. Definit.           | Ejecutdo               |        |  |  |  |  |  |
|                          | \$282.822.67           |        |  |  |  |  |  |
| <b>\$</b> 506.458.038.00 | \$431.921.817.87       |        |  |  |  |  |  |
| \$91.885.100.00          | <b>\$</b> 6.752.121.31 |        |  |  |  |  |  |
| \$598.343.138,00         | \$438.956.761,85       | 73.36% |  |  |  |  |  |

# Ejecución Presupuestaria de Recursos

Comparativo 2017-2018

En el gráfico expuesto, se puede observar el total de recursos ejecutados en los períodos 2018 y 2017, siendo los porcentajes de ejecución del 86,81% y del 73,36% respectivamente, tomado como base el total de los recursos definitivos estimados. Como puede observarse, en el cuadro precedente, las Contribuciones figurativas, para ambos ejercicios, se encuentran en el orden del 99% de los recursos totales.