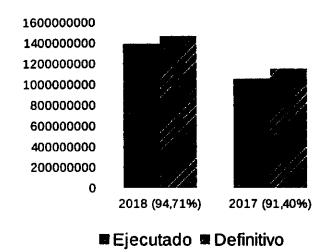

# Comparacion de Gastos Devengados del Ejercicio 2018 respecto al 2017

|                            | 20               | 18               |         | 20:              |                  |         |
|----------------------------|------------------|------------------|---------|------------------|------------------|---------|
|                            | Credito vigente  | Devengado        | % ejec. | Credito vigente  | Devengado        | % ejec. |
| Inc. 1 – Personal          | \$414.731.257.00 | \$412.474.773.88 | 99.46%  | \$384.760.618.00 | \$346.642.648.02 |         |
| Inc. 2 – Bs. De Consumo    | \$6.754.740.00   | \$5.451.252,38   |         |                  |                  |         |
| Inc. 3 – Ss. No personales | \$186.656.400.00 | \$174.073.957.95 | 93.26%  | \$112.007.040.00 | \$90.609.058.07  | 80.90%  |
| Inc. 4 – Biens de Uso      | \$60,205,100,00  |                  |         | \$92.905.100.00  | \$7.778.813.53   | 8.37%   |
|                            | \$668.347.497,00 | \$596.940.073,38 |         | \$598.343.138,00 | \$448,766,880,80 |         |

2018 (89,32%)

2017 (75%)

■ Devengado

En el presente gráfico, se observa las ejecuciones totales de gastos correspondiente al ejercicio 2018 y su comparación con el ejercicio 2017. En el ejercicio bajo análisis se ejecuto el 89,32% del total del crédito vigente, mientras que en el año 2017, dicho valor se ubicó en 75,00%. Como puede observarse en el cuadro precedente, al igual que en el ejercicio anterior, las partidas con mayor porcentaje de ejecución respecto del total, refiere a los incisos 1 y 3.