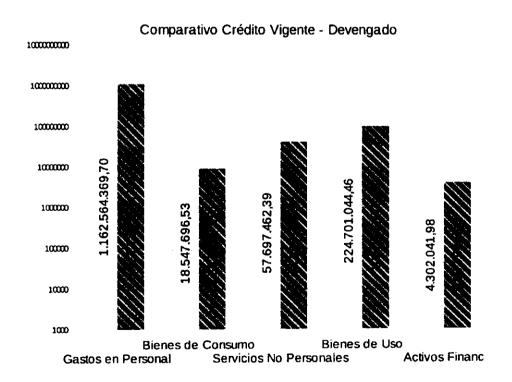

# Ejecución de Gastos por Inciso

Crédito Vigente Devengado

# Comparacion de Gastos Devengados del Ejercicio 2018 respecto al 2017

|                            | 20               | 18               |         | 20:              |                  |         |
|----------------------------|------------------|------------------|---------|------------------|------------------|---------|
|                            | Credito vigente  | Devengado        | % ejec. | Credito vigente  | Devengado        | % ejec. |
| Inc. 1 – Personal          | \$414.731.257.00 | \$412.474.773.88 | 99.46%  | \$384.760.618.00 | \$346.642.648.02 |         |
| Inc. 2 – Bs. De Consumo    | \$6.754.740.00   | \$5.451.252,38   |         |                  |                  |         |
| Inc. 3 – Ss. No personales | \$186.656.400.00 | \$174.073.957.95 | 93.26%  | \$112.007.040.00 | \$90.609.058.07  | 80.90%  |
| Inc. 4 – Biens de Uso      | \$60,205,100,00  |                  |         | \$92.905.100.00  | \$7.778.813.53   | 8.37%   |
|                            | \$668.347.497,00 | \$596.940.073,38 |         | \$598.343.138,00 | \$448,766,880,80 |         |

2018 (89,32%)

2017 (75%)

■ Devengado

En el presente gráfico, se observa las ejecuciones totales de gastos correspondiente al ejercicio 2018 y su comparación con el ejercicio 2017. En el ejercicio bajo análisis se ejecuto el 89,32% del total del crédito vigente, mientras que en el año 2017, dicho valor se ubicó en 75,00%. Como puede observarse en el cuadro precedente, al igual que en el ejercicio anterior, las partidas con mayor porcentaje de ejecución respecto del total, refiere a los incisos 1 y 3.

**■** Crédito Vigente

"2019 – Año del Centenario del Nacimiento de Eva Duarte de Perón"