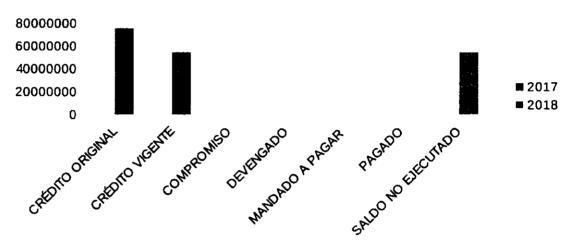

# Comparación de Recursos Ejecutados del Ejercicio 2018 respecto al 2017

|                                                                   | 20               | 18                       | % Ejec. |
|-------------------------------------------------------------------|------------------|--------------------------|---------|
|                                                                   | Form. Definit.   | Ejecutado                | 1       |
| INGRESOS NO TRIBUTARIOS                                           | \$0.00           | \$4.396.204.03           |         |
| CONTRIBUCIONES<br>FIGURATIVAS PARA FINANCIAR<br>GASTOS CORRIENTES | \$608.142.397.00 | <b>\$</b> 570.832.598,24 |         |
| CONTRIBUCIONES<br>FIGURATIVAS PARA FINANCIAR<br>GASTOS DE CAPITAL | \$60.205.100,00  | \$4.941.470,26           |         |
| TOTAL                                                             | \$668,347,497,00 | \$580.170.272,53         | 86.81%  |

| 20                       | 2017                   |        |  |  |  |  |  |
|--------------------------|------------------------|--------|--|--|--|--|--|
| Form. Definit.           | Ejecutdo               |        |  |  |  |  |  |
|                          | \$282.822.67           |        |  |  |  |  |  |
| <b>\$</b> 506.458.038.00 | \$431.921.817.87       |        |  |  |  |  |  |
| \$91.885.100.00          | <b>\$</b> 6.752.121.31 |        |  |  |  |  |  |
| \$598.343.138,00         | \$438.956.761,85       | 73.36% |  |  |  |  |  |

# Ejecución Presupuestaria de Recursos

Comparativo 2017-2018

En el gráfico expuesto, se puede observar el total de recursos ejecutados en los períodos 2018 y 2017, siendo los porcentajes de ejecución del 86,81% y del 73,36% respectivamente, tomado como base el total de los recursos definitivos estimados. Como puede observarse, en el cuadro precedente, las Contribuciones figurativas, para ambos ejercicios, se encuentran en el orden del 99% de los recursos totales.