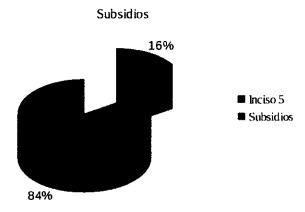

### 9- Gráficos Demostrativos

En el siguiente gráfico se puede apreciar la significatividad de los subsidios dentro del Inciso 5 – Transferencias de la Administración Pública Provincial.

El 16% del inciso 5 del a la Administración Pública Provincial (\$ 11.719.787.600,65 al 03/04/19) se destina a subsidios. Se debe tener en cuenta que dentro del 84% restante se encuentran incluidas las transferencias en concepto de coparticipación a las municipalidades.