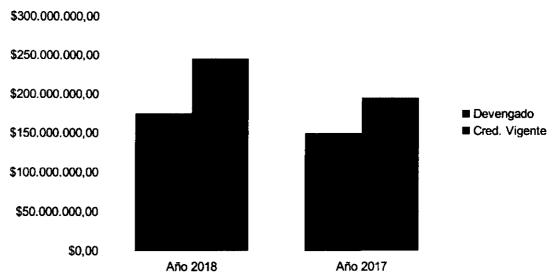

# Comparacion de Gastos Devengados del Ejercicio 2018 respecto al 2017

|                            | 20               | 18               |         | 20:              |                  |         |
|----------------------------|------------------|------------------|---------|------------------|------------------|---------|
|                            | Credito vigente  | Devengado        | % ejec. | Credito vigente  | Devengado        | % ejec. |
| Inc. 1 – Personal          | \$414.731.257.00 | \$412.474.773.88 | 99.46%  | \$384.760.618.00 | \$346.642.648.02 |         |
| Inc. 2 – Bs. De Consumo    | \$6.754.740.00   | \$5.451.252,38   |         |                  |                  |         |
| Inc. 3 – Ss. No personales | \$186.656.400.00 | \$174.073.957.95 | 93.26%  | \$112.007.040.00 | \$90.609.058.07  | 80.90%  |
| Inc. 4 – Biens de Uso      | \$60,205,100,00  |                  |         | \$92.905.100.00  | \$7.778.813.53   | 8.37%   |
|                            | \$668.347.497,00 | \$596.940.073,38 |         | \$598.343.138,00 | \$448,766,880,80 |         |

Ejecución Presupuestaria de Gastos

Comparativo 2017-2018

800000000

700000000

600000000

500000000

200000000

100000000

2018 (89,32%)

2017 (75%)

■ Devengado

En el presente gráfico, se observa las ejecuciones totales de gastos correspondiente al ejercicio 2018 y su comparación con el ejercicio 2017. En el ejercicio bajo análisis se ejecuto el 89,32% del total del crédito vigente, mientras que en el año 2017, dicho valor se ubicó en 75,00%. Como puede observarse en el cuadro precedente, al igual que en el ejercicio anterior, las partidas con mayor porcentaje de ejecución respecto del total, refiere a los incisos 1 y 3.

**■** Crédito Vigente

"2019 – Año del Centenario del Nacimiento de Eva Duarte de Perón"