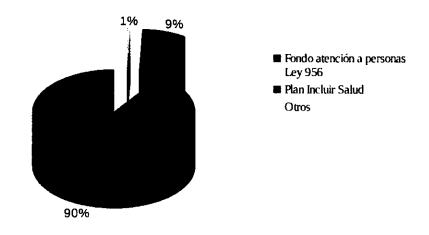

### Ministerio de Salud:

| Fondo atención a personas Ley 956 | 122.575.024,77 |
|-----------------------------------|----------------|
| Plan Incluir Salud                | 12.091.847,06  |
| APN persona física                | 102.307,00     |
| Programa Federal de Salud         | 767.179,61     |
| Plan Sumar (Transf. RG)           | 77.257,32      |

En su mayor parte, los subsidios otorgados durante el ejercicio 2018 por este Ministerio, corresponden al fondo de atención a personas, Ley Provincial N.º 956.

El Fondo creado por Ley N.º 956, tiene como objetivo garantizar el acceso a la prestación de servicios e insumos sanitarios esenciales, tendiente a brindar cobertura integral a las necesidades y requerimientos en materia de salud a personas sin cobertura de salud y personas integren la cápita del Programa Nacional Incluir Salud.

Ministerio de Salud

Importancia del fondo de atencion a personas Ley 956 - Ejercicio 2018

Se envió Nota Externa Nº 804/19, Letra: TCP-GCS de fecha 05/04/19, solicitando al Sr. Ministro de Salud, y por su intermedio a quien corresponda, a fin de que remita información acerca de la rendición y aprobación mediante el correspondiente acto administrativo de los subsidios ejecutados en el ejercicio 2018.

En base a la información suministrada por el Ministerio, mediante Nota N.º 2096/19 Letra: M.S., se puede concluir que solo el 7% del total ejecutado cuenta con el acto

"2019 – Año del Centenario del Nacimiento de Eva Duarte de Perón"