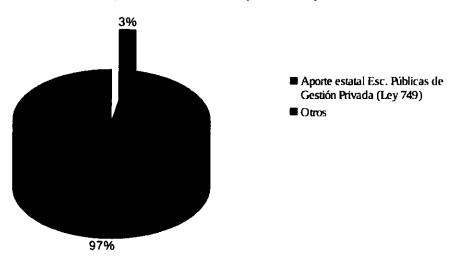

### Ministerio de Educación:

| Aporte estatal Esc. Públicas de Gestión Privada (Ley 749) | 378.845.081,32 |
|-----------------------------------------------------------|----------------|
| Subsidio a Bibliotecas (Ley 643)                          | 1.291.440,00   |
| FONID                                                     | 9.061.450,58   |
| BECAS                                                     | 700.000,00     |

En su mayor parte, los subsidios otorgados durante el ejercicio 2018 por este Ministerio, corresponden a aporte estatal a escuelas publicas de gestión privada, Ley Provincial N.º 749. Son 19 las instituciones educativas de todos los niveles que reciben fondos destinados al pago de los haberes y cargas sociales del personal titular y suplente que integran la planta orgánica funcional aprobada por la Dirección de Educación Pública de Gestión Privada, dependiente del Ministerio de Educación.

"2019 – Año del Centenario del Nacimiento de Eva Duarte de Perón"

Ministerio de Educación Importancia del aporte estatal a escuelas privadas - Ejercicio 2018

Se envió Nota Externa Nº 803/19, Letra: TCP-GCS de fecha 05/04/19, solicitando al Sr. Ministro de Educación, y por su intermedio a quien corresponda, a fin de que remita información acerca de la rendición y aprobación mediante el correspondiente acto administrativo de los subsidios ejecutados en el ejercicio 2018.

En base a la información suministrada por el Ministerio, mediante Nota NO-2019-00041820-GDETDF-DCP#ME, se puede concluir que el 79% de los subsidios ejecutados se encuentran rendidos y su rendición aprobaba por acto administrativo emanado de funcionario competente.