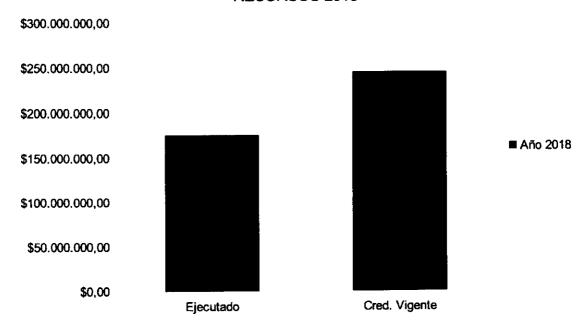

# Ejecución de Gastos por Inciso

Crédito Vigente Devengado

Ejecución Presupuestaria de Gastos

Comparativo 2017-2018

800000000

700000000

600000000

500000000

200000000

100000000

2018 (89,32%)

2017 (75%)

■ Devengado

En el presente gráfico, se observa las ejecuciones totales de gastos correspondiente al ejercicio 2018 y su comparación con el ejercicio 2017. En el ejercicio bajo análisis se ejecuto el 89,32% del total del crédito vigente, mientras que en el año 2017, dicho valor se ubicó en 75,00%. Como puede observarse en el cuadro precedente, al igual que en el ejercicio anterior, las partidas con mayor porcentaje de ejecución respecto del total, refiere a los incisos 1 y 3.

**■** Crédito Vigente

"2019 – Año del Centenario del Nacimiento de Eva Duarte de Perón"