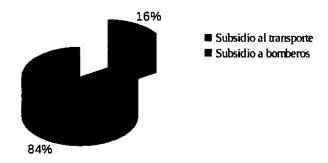

### Secretaria de Estado de Seguridad:

| 49.312.282,03 |
|---------------|
| 9.214.153,02  |
|               |

Secretaria de Estado de Seguridad Importancia del subsidio al transporte - Ejercicio 2018

En su mayor parte, los subsidios otorgados durante el ejercicio 2018 por esta Secretaria, corresponden al subsidio a empresas de transporte.

Se envió Nota Externa Nº 823/19, Letra: TCP-GCS de fecha 08/04/19, solicitando al Sr. Secretario, y por su intermedio a quien corresponda, a fin de que remita información acerca de la rendición y aprobación mediante el correspondiente acto administrativo de los subsidios ejecutados en el ejercicio 2018.

En base a la información suministrada por la Secretaria, mediante Informe N.º 51/19, Letra: S.E.S, se puede concluir que importe devengado en concepto de subsidio al transporte (SISTAU) se encuentra rendido y pendiente de aprobación por parte del funcionario competente.