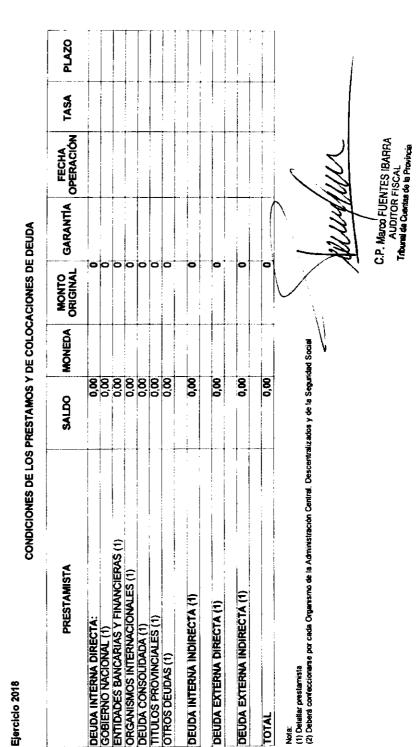

# - Estado de la Deuda Pública

En base a las tareas realizadas y teniendo en cuenta que dicho estado se expone con valores en cero (\$0,00), indicando la no existencia de deuda, es mi opinión que dicho estado refleja la situación al 31/122018.