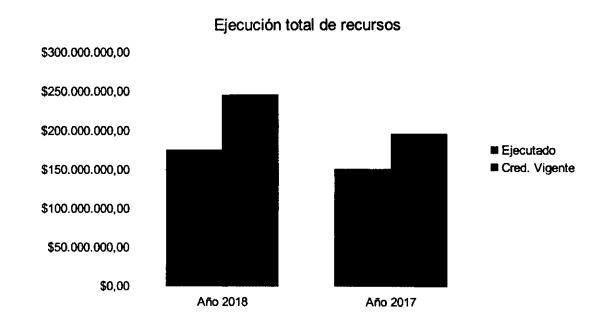

# Comparación de Recursos Ejecutados del Ejercicio 2018 respecto al 2017

|                                                                   | 20               | 18                       | % Ejec. |
|-------------------------------------------------------------------|------------------|--------------------------|---------|
|                                                                   | Form. Definit.   | Ejecutado                | 1       |
| INGRESOS NO TRIBUTARIOS                                           | \$0.00           | \$4.396.204.03           |         |
| CONTRIBUCIONES<br>FIGURATIVAS PARA FINANCIAR<br>GASTOS CORRIENTES | \$608.142.397.00 | <b>\$</b> 570.832.598,24 |         |
| CONTRIBUCIONES<br>FIGURATIVAS PARA FINANCIAR<br>GASTOS DE CAPITAL | \$60.205.100,00  | \$4.941.470,26           |         |
| TOTAL                                                             | \$668,347,497,00 | \$580.170.272,53         | 86.81%  |

| 20                       | 2017                   |        |  |  |  |  |  |
|--------------------------|------------------------|--------|--|--|--|--|--|
| Form. Definit.           | Ejecutdo               |        |  |  |  |  |  |
|                          | \$282.822.67           |        |  |  |  |  |  |
| <b>\$</b> 506.458.038.00 | \$431.921.817.87       |        |  |  |  |  |  |
| \$91.885.100.00          | <b>\$</b> 6.752.121.31 |        |  |  |  |  |  |
| \$598.343.138,00         | \$438.956.761,85       | 73.36% |  |  |  |  |  |

# Ejecución Presupuestaria de Recursos

Comparativo 2017-2018

En el gráfico expuesto, se puede observar el total de recursos ejecutados en los períodos 2018 y 2017, siendo los porcentajes de ejecución del 86,81% y del 73,36% respectivamente, tomado como base el total de los recursos definitivos estimados. Como puede observarse, en el cuadro precedente, las Contribuciones figurativas, para ambos ejercicios, se encuentran en el orden del 99% de los recursos totales.