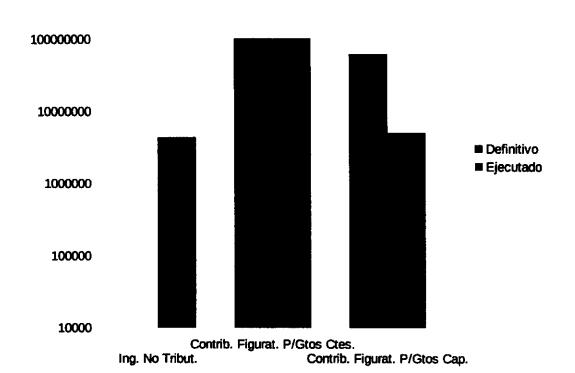

# Ejecución de Recursos

# Comparativo Recursos - Definitivo/Ejecutado

"2019 – Año del Centenario del Nacimiento de Eva Duarte de Perón"

# Comparación de Recursos Ejecutados del Ejercicio 2018 respecto al 2017

|                                                                   | 20               | 18                       | % Ejec. |
|-------------------------------------------------------------------|------------------|--------------------------|---------|
|                                                                   | Form. Definit.   | Ejecutado                | 1       |
| INGRESOS NO TRIBUTARIOS                                           | \$0.00           | \$4.396.204.03           |         |
| CONTRIBUCIONES<br>FIGURATIVAS PARA FINANCIAR<br>GASTOS CORRIENTES | \$608.142.397.00 | <b>\$</b> 570.832.598,24 |         |
| CONTRIBUCIONES<br>FIGURATIVAS PARA FINANCIAR<br>GASTOS DE CAPITAL | \$60.205.100,00  | \$4.941.470,26           |         |
| TOTAL                                                             | \$668,347,497,00 | \$580.170.272,53         | 86.81%  |

| 20                       | 2017                   |        |  |  |  |  |  |
|--------------------------|------------------------|--------|--|--|--|--|--|
| Form. Definit.           | Ejecutdo               |        |  |  |  |  |  |
|                          | \$282.822.67           |        |  |  |  |  |  |
| <b>\$</b> 506.458.038.00 | \$431.921.817.87       |        |  |  |  |  |  |
| \$91.885.100.00          | <b>\$</b> 6.752.121.31 |        |  |  |  |  |  |
| \$598.343.138,00         | \$438.956.761,85       | 73.36% |  |  |  |  |  |

# Ejecución Presupuestaria de Recursos

Comparativo 2017-2018

En el gráfico expuesto, se puede observar el total de recursos ejecutados en los períodos 2018 y 2017, siendo los porcentajes de ejecución del 86,81% y del 73,36% respectivamente, tomado como base el total de los recursos definitivos estimados. Como puede observarse, en el cuadro precedente, las Contribuciones figurativas, para ambos ejercicios, se encuentran en el orden del 99% de los recursos totales.