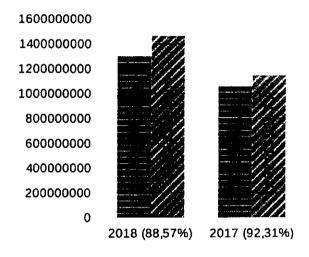

# Comparación de Recursos Ejecutados del Ejercicio 2018 respecto al 2017

|                                                                   | 20               | 18                       | % Ejec. |
|-------------------------------------------------------------------|------------------|--------------------------|---------|
|                                                                   | Form. Definit.   | Ejecutado                | 1       |
| INGRESOS NO TRIBUTARIOS                                           | \$0.00           | \$4.396.204.03           |         |
| CONTRIBUCIONES<br>FIGURATIVAS PARA FINANCIAR<br>GASTOS CORRIENTES | \$608.142.397.00 | <b>\$</b> 570.832.598,24 |         |
| CONTRIBUCIONES<br>FIGURATIVAS PARA FINANCIAR<br>GASTOS DE CAPITAL | \$60.205.100,00  | \$4.941.470,26           |         |
| TOTAL                                                             | \$668,347,497,00 | \$580.170.272,53         | 86.81%  |

| 20                       | 2017                   |        |  |  |  |  |  |
|--------------------------|------------------------|--------|--|--|--|--|--|
| Form. Definit.           | Ejecutdo               |        |  |  |  |  |  |
|                          | \$282.822.67           |        |  |  |  |  |  |
| <b>\$</b> 506.458.038.00 | \$431.921.817.87       |        |  |  |  |  |  |
| \$91.885.100.00          | <b>\$</b> 6.752.121.31 |        |  |  |  |  |  |
| \$598.343.138,00         | \$438.956.761,85       | 73.36% |  |  |  |  |  |

# Ejecución Presupuestaria de Recursos

Comparativo 2017-2018

En el gráfico expuesto, se puede observar el total de recursos ejecutados en los períodos 2018 y 2017, siendo los porcentajes de ejecución del 86,81% y del 73,36% respectivamente, tomado como base el total de los recursos definitivos estimados. Como puede observarse, en el cuadro precedente, las Contribuciones figurativas, para ambos ejercicios, se encuentran en el orden del 99% de los recursos totales.