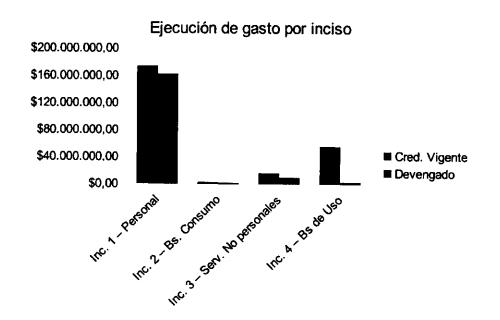

# c) Gráficos Demostrativos

# Ejecución de Gastos por Inciso

Crédito Vigente Devengado

# Comparacion de Gastos Devengados del Ejercicio 2018 respecto al 2017

|                            | 20               | 18               |         | 20:              |                  |         |
|----------------------------|------------------|------------------|---------|------------------|------------------|---------|
|                            | Credito vigente  | Devengado        | % ejec. | Credito vigente  | Devengado        | % ejec. |
| Inc. 1 – Personal          | \$414.731.257.00 | \$412.474.773.88 | 99.46%  | \$384.760.618.00 | \$346.642.648.02 |         |
| Inc. 2 – Bs. De Consumo    | \$6.754.740.00   | \$5.451.252,38   |         |                  |                  |         |
| Inc. 3 – Ss. No personales | \$186.656.400.00 | \$174.073.957.95 | 93.26%  | \$112.007.040.00 | \$90.609.058.07  | 80.90%  |
| Inc. 4 – Biens de Uso      | \$60,205,100,00  |                  |         | \$92.905.100.00  | \$7.778.813.53   | 8.37%   |
|                            | \$668.347.497,00 | \$596.940.073,38 |         | \$598.343.138,00 | \$448,766,880,80 |         |

2018 (89,32%)

2017 (75%)

■ Devengado

En el presente gráfico, se observa las ejecuciones totales de gastos correspondiente al ejercicio 2018 y su comparación con el ejercicio 2017. En el ejercicio bajo análisis se ejecuto el 89,32% del total del crédito vigente, mientras que en el año 2017, dicho valor se ubicó en 75,00%. Como puede observarse en el cuadro precedente, al igual que en el ejercicio anterior, las partidas con mayor porcentaje de ejecución respecto del total, refiere a los incisos 1 y 3.

**■** Crédito Vigente

"2019 – Año del Centenario del Nacimiento de Eva Duarte de Perón"