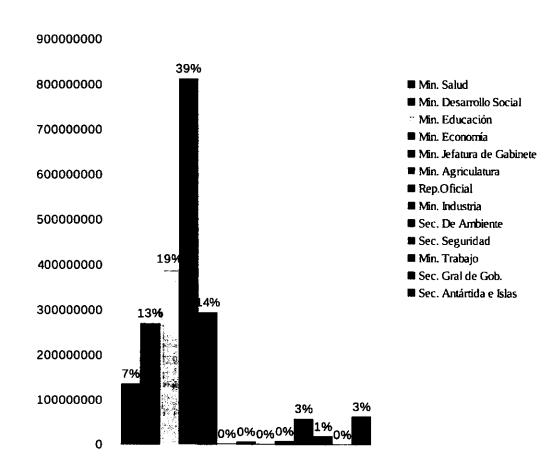

### 9- Gráficos Demostrativos

En el siguiente gráfico se puede apreciar la significatividad de los subsidios dentro del Inciso 5 – Transferencias de la Administración Pública Provincial.

El 16% del inciso 5 del a la Administración Pública Provincial (\$ 11.719.787.600,65 al 03/04/19) se destina a subsidios. Se debe tener en cuenta que dentro del 84% restante se encuentran incluidas las transferencias en concepto de coparticipación a las municipalidades.

El gráfico a continuación muestra la incidencia de cada Ministerio o Secretaria en el importe ejecutado en materia de subsidios correspondiente al Poder Ejecutivo ejercicio 2018.

### PODER EJECUTIVO

Subsidios - Ejecutado ejercicio 2018 \$ 2.058.363.160,85

"2019 – Año del Centenario del Nacimiento de Eva Duarte de Perón"