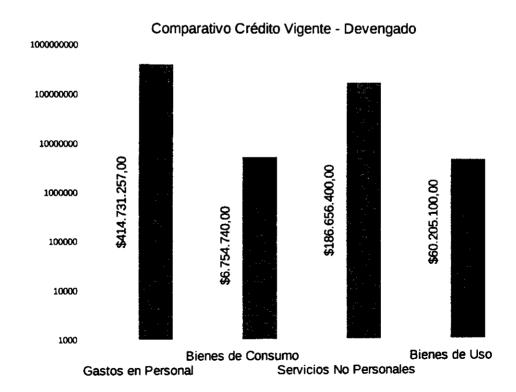

# Ejecución de Gastos por Inciso

Crédito Vigente Devengado

# Comparacion de Gastos Devengados del Ejercicio 2018 respecto al 2017

|                            | 20               | 18               |         | 20:              |                  |         |
|----------------------------|------------------|------------------|---------|------------------|------------------|---------|
|                            | Credito vigente  | Devengado        | % ejec. | Credito vigente  | Devengado        | % ejec. |
| Inc. 1 – Personal          | \$414.731.257.00 | \$412.474.773.88 | 99.46%  | \$384.760.618.00 | \$346.642.648.02 |         |
| Inc. 2 – Bs. De Consumo    | \$6.754.740.00   | \$5.451.252,38   |         |                  |                  |         |
| Inc. 3 – Ss. No personales | \$186.656.400.00 | \$174.073.957.95 | 93.26%  | \$112.007.040.00 | \$90.609.058.07  | 80.90%  |
| Inc. 4 – Biens de Uso      | \$60,205,100,00  |                  |         | \$92.905.100.00  | \$7.778.813.53   | 8.37%   |
|                            | \$668.347.497,00 | \$596.940.073,38 |         | \$598.343.138,00 | \$448,766,880,80 |         |

2018 (89,32%)

2017 (75%)

■ Devengado

En el presente gráfico, se observa las ejecuciones totales de gastos correspondiente al ejercicio 2018 y su comparación con el ejercicio 2017. En el ejercicio bajo análisis se ejecuto el 89,32% del total del crédito vigente, mientras que en el año 2017, dicho valor se ubicó en 75,00%. Como puede observarse en el cuadro precedente, al igual que en el ejercicio anterior, las partidas con mayor porcentaje de ejecución respecto del total, refiere a los incisos 1 y 3.