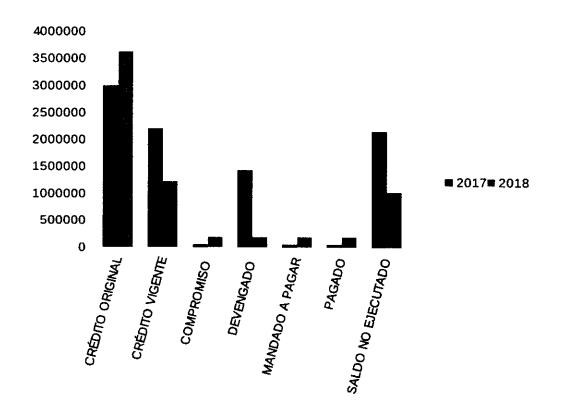

# Comparacion de Gastos Devengados del Ejercicio 2018 respecto al 2017

|                            | 20               | 18               |         | 20:              |                  |         |
|----------------------------|------------------|------------------|---------|------------------|------------------|---------|
|                            | Credito vigente  | Devengado        | % ejec. | Credito vigente  | Devengado        | % ejec. |
| Inc. 1 – Personal          | \$414.731.257.00 | \$412.474.773.88 | 99.46%  | \$384.760.618.00 | \$346.642.648.02 |         |
| Inc. 2 – Bs. De Consumo    | \$6.754.740.00   | \$5.451.252,38   |         |                  |                  |         |
| Inc. 3 – Ss. No personales | \$186.656.400.00 | \$174.073.957.95 | 93.26%  | \$112.007.040.00 | \$90.609.058.07  | 80.90%  |
| Inc. 4 – Biens de Uso      | \$60,205,100,00  |                  |         | \$92.905.100.00  | \$7.778.813.53   | 8.37%   |
|                            | \$668.347.497,00 | \$596.940.073,38 |         | \$598.343.138,00 | \$448,766,880,80 |         |

2018 (89,32%)

2017 (75%)

■ Devengado

En el presente gráfico, se observa las ejecuciones totales de gastos correspondiente al ejercicio 2018 y su comparación con el ejercicio 2017. En el ejercicio bajo análisis se ejecuto el 89,32% del total del crédito vigente, mientras que en el año 2017, dicho valor se ubicó en 75,00%. Como puede observarse en el cuadro precedente, al igual que en el ejercicio anterior, las partidas con mayor porcentaje de ejecución respecto del total, refiere a los incisos 1 y 3.