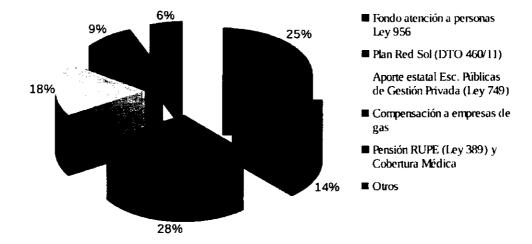

Sin perjuicio de ello, a continuación se muestra la composición de los subsidios otorgados por el Poder Ejecutivo, destacando aquellos más importantes:

| 122.575.024,77 |
|----------------|
| 192.632.000,00 |
| 378.845.081,32 |
| 571.366.365,98 |
| 283.209.125,68 |
| 293.735.563,10 |
|                |

### Poder Ejecutivo

Composición de los subsidios más importantes - Ejercicio 2018

Del gráfico se puede inferir la incidencia relativa que tienen las políticas sociales llevadas a cabo por el Gobierno de la Provincia de Tierra del Fuego durante el período bajo análisis.