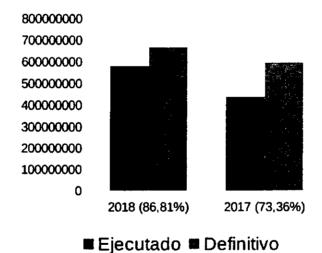

Ejecución Presupuestaria de Gastos

Comparativo 2017-2018

800000000

700000000

600000000

500000000

200000000

100000000

2018 (89,32%)

2017 (75%)

■ Devengado

En el presente gráfico, se observa las ejecuciones totales de gastos correspondiente al ejercicio 2018 y su comparación con el ejercicio 2017. En el ejercicio bajo análisis se ejecuto el 89,32% del total del crédito vigente, mientras que en el año 2017, dicho valor se ubicó en 75,00%. Como puede observarse en el cuadro precedente, al igual que en el ejercicio anterior, las partidas con mayor porcentaje de ejecución respecto del total, refiere a los incisos 1 y 3.

**■** Crédito Vigente

"2019 – Año del Centenario del Nacimiento de Eva Duarte de Perón"