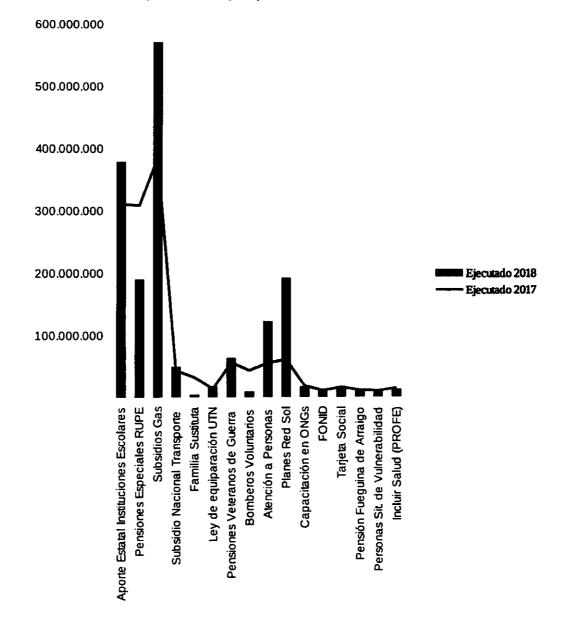

### 11- Análisis Comparativo

En el siguiente cuadro se analiza en forma comparativa con el ejercicio anterior la ejecución de los subsidios mas importantes:

|                                        |                | : ^            |
|----------------------------------------|----------------|----------------|
| Aporte Estatal Instituciones Escolares | 378.845.081,32 | 310.202.831,10 |
| Pensiones Especiales RUPE              | 190.161.463,10 | 308.178.164,49 |
| Subsidios Gas                          | 571.366.365,98 | 385.373.250,44 |
| Subsidio Nacional Transporte           | 49.312.282,03  | 43.052.970,99  |
| Familia Sustituta                      | 4.181.989,56   | 32.050.505,13  |
| Ley de equiparación UTN                | 17.037.613,25  | 13.129.791,60  |
| Pensiones Veteranos de Guerra          | 63.438.299,66  | 56.044.576,87  |
| Bomberos Voluntarios                   | 9.214.153,02   | 43.189.034,55  |
| Atención a Personas                    | 122.575.024,77 | 55.111.282,27  |
| Planes Red Sol                         | 192.632.000,00 | 60.844.000,00  |
| Capacitación en ONGs                   | 16.732.000,00  | 17.655.000,00  |
| FONID                                  | 9.061.450,58   | 10.183.906,28  |
| Tarjeta Social                         | 15.324.987,00  | 15.383.383,75  |
| Pensión Fueguina de Arraigo            | 9.997.025,82   | 10.615.832,27  |
| Personas Sit. de Vulnerabilidad        | 10.766.897,55  | 9.636.324,03   |
| Incluir Salud (PROFE)                  | 12.091.847,06  | 13.789.062,10  |
|                                        |                |                |