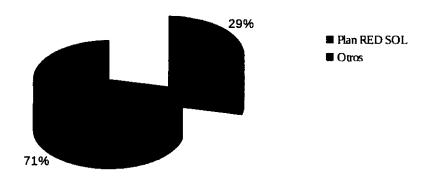

### Ministerio de Desarrollo Social:

| 4.181.989,56   |
|----------------|
| 9.997.025,82   |
| 192.632.000,00 |
| 15.324.987,00  |
| 2.677.500,00   |
| 33.180.941,98  |
| 10.766.897,55  |
| 1.421.784,56   |
|                |

En su mayor parte, los subsidios otorgados durante el ejercicio 2018 por este Ministerio, corresponden al Plan RED-SOL. Se conoce que alrededor de 6500 familias son asistidas con esta ayuda económica de \$ 4.000.

Subsidios Ministerio de Desarrollo Social Importancia del Plan RED SOL - Ejercicio 2018

Se envió Nota Externa Nº 805/19, Letra: TCP-GCS de fecha 05/04/19, solicitando a la Sra. Ministra de Desarrollo Social, y por su intermedio a quien corresponda, a fin de que remita información acerca de la rendición y aprobación mediante el correspondiente acto administrativo de los subsidios ejecutados en el ejercicio 2018.