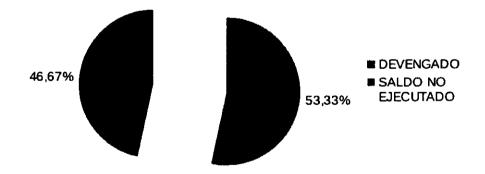

# Ejecución de Gastos por Inciso

Crédito Vigente Devengado

2018 (89,32%)

2017 (75%)

■ Devengado

En el presente gráfico, se observa las ejecuciones totales de gastos correspondiente al ejercicio 2018 y su comparación con el ejercicio 2017. En el ejercicio bajo análisis se ejecuto el 89,32% del total del crédito vigente, mientras que en el año 2017, dicho valor se ubicó en 75,00%. Como puede observarse en el cuadro precedente, al igual que en el ejercicio anterior, las partidas con mayor porcentaje de ejecución respecto del total, refiere a los incisos 1 y 3.