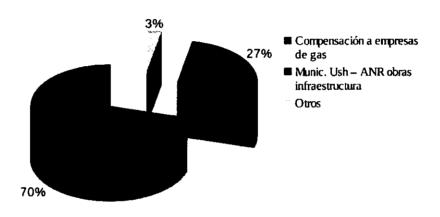

### Ministerio de Economía:

| 2.000.000,00            |
|-------------------------|
| 2.400.000,00            |
| 216.000.000,00          |
| 57 <b>1.366.365</b> ,98 |
| 2.689.709,00            |
| 17.037.613,25           |
|                         |

En su mayor parte, los subsidios otorgados durante el ejercicio 2018 por este Ministerio, corresponden a compensación a empresas de venta de gas envasado. Las dos empresas que operan en la Provincia son SARTINI GAS SRL y GAS AUSTRAL SA. La operatoria se realiza a través de una tarjeta que permite al beneficiario abonar solo la parte no subsidiada por la Provincia.

### Ministerio de Economía

Importancia del subsidio al gas - Ejercicio 2018

Se envió Nota Externa Nº 806/19, Letra: TCP-GCS de fecha 05/04/19, solicitando al Sr. Ministro de Economía, y por su intermedio a quien corresponda, a fin de que remita información acerca de la rendición y aprobación mediante el correspondiente acto administrativo de los subsidios ejecutados en el ejercicio 2018.

En base a la información suministrada por el Ministerio, mediante Nota Nº 85/19, Letra: DS y PE SEC. CONT., se puede concluir que el 77,5% de los subsidios ejecutados se encuentran rendidos y su rendición aprobaba por acto administrativo emanado de funcionario competente.

Asimismo, respecto del aporte no reintegrable devengado de \$ 216.000.000, efectuado por el Ministerio durante el ejercicio 2018, se indagó acerca del marco normativo que le dio origen.

Así es que se halló el Convenio N.º 18.089, de fecha 06/12/17, celebrado entre la Provincia y la Municipalidad de Ushuaia, ratificado por Decreto N.º 3430/17, de la misma fecha. El mismo tiene por objeto acordar las condiciones por las cuales la Provincia y la Municipalidad se comprometen a financiar obras de infraestructura en la ciudad de Ushuaia hasta la suma de \$ 300.000.000. Para ello la Provincia se compromete a realizar las modificaciones presupuestarias para obtener el financiamiento. Una vez autorizada la fuente de financiamiento por la Legislatura Provincial, la Municipalidad se hace de la suma de \$ 30.000.000 a cuenta de conciliaciones entre las partes en el marco del Convenio N.º 17.896.