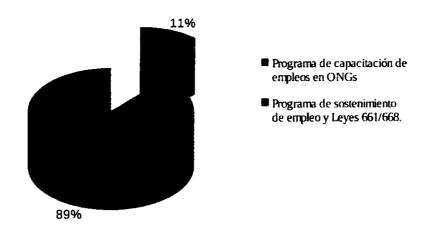

### Ministerio de Trabajo, Empleo y Seguridad Social:

Programa de capacitación de empleos en ONGs (Dto. 804/12) 16.732.000,00
Programa de sostenimiento de empleo y Leyes 661/668. 2.012.000,00

En su mayor parte, los subsidios otorgados durante el ejercicio 2018 por este Ministerio, corresponden al Programa de Capacitación de Empleo en ONGs.

Dicho programa fue implementado mediante Decreto N.º 804/12, y su destino es la capacitación y entrenamiento laboral de sus beneficiarios en organizaciones no gubernamentales, y/o en organismos nacionales, municipales o dependientes de otros poderes provinciales, pudiendo brindarles una ayuda económica.

### Ministerio de Trabajo, Empleo y Seguridad Social

Importancia del Programa de Capacitacion en ONGs - Ejercicio 2018

Se envió Nota Externa Nº 824/19, Letra: TCP-GCS de fecha 08/04/19, solicitando al Sr. Ministro de Trabajo, y por su intermedio a quien corresponda, a fin de que remita información acerca de la rendición y aprobación mediante el correspondiente acto administrativo de los subsidios ejecutados en el ejercicio 2018.

En base a la información suministrada por el Ministerio, mediante Nota N.º 011/19 Letra: SUB. E. - M.T.E. y S.S., se puede concluir que los mismos <u>no se encuentran rendidos</u> en atención a que se detectaron errores administrativos, por lo que se encuentran abocados a la subsanación de los mismos.